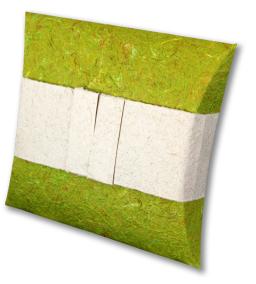

## Journey Earthurn®

The Journey Earthurn® is produced using only natural, sustainable materials and has received the highest 3-Leaf rating from the Green Burial Council. Passages International, Inc. certifies that the Journey Earthurn® is 100% biodegradable and contains no metal or plastic components. It is designed for placement in water, where it will float briefly, sink gracefully, and biodegrade naturally over time.