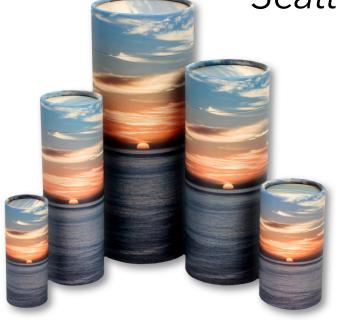

## **CERTIFICATE OF BIODEGRADABILITY**

Scattering Tubes

Passages® Scattering Tubes do not contain any metal or plastic components and are made primarily from recycled materials, making them fully biodegradable and recyclable. They are designed to be scattered from but can be used for biodegradable burial. When placed in water they will likely float for an extended period and so scattering from the Tube is always suggested. Follow local and national regulations when using. When buried they will break down naturally over time.